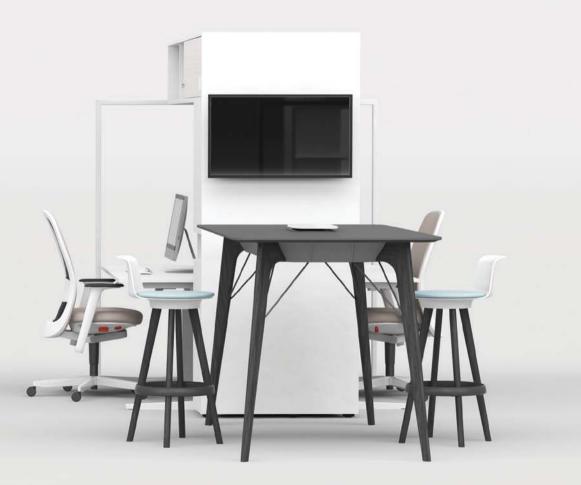

## SPOTLIGHT ON YOUR WORKPLACE.

Additional furniture elements, such as standing height tables or comfortable lounge sofas, positioned adjacent to individual work stations help to create settings that are conducive to open communication and collaboration with in the team.