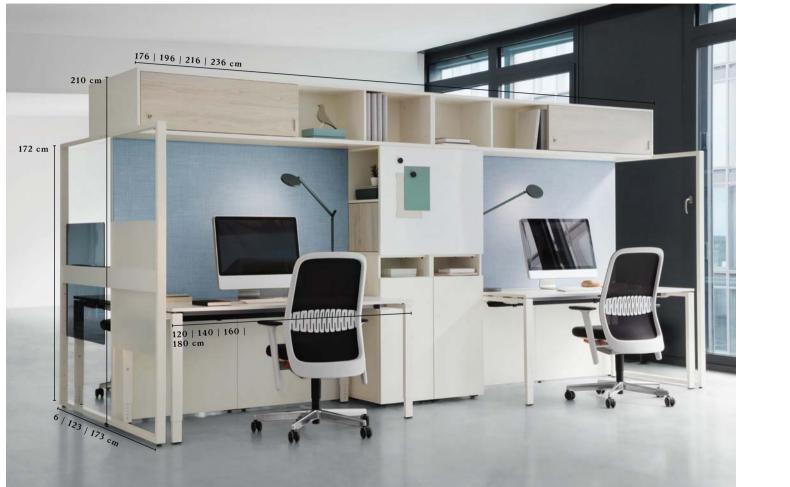

# FRAME\_S.

CREATING SPACE WITH EASE.

FRAME S combines storage and partition elements in a multifunctional workplace system that is ideal for open offices. The system makes it easier to create individual work areas for teams or divisions and offers a high degree of privacy and personal organisation. The FRAME\_S module is available in different sizes and includes a partition wall, a tall cabinet and side frame. Easy to combine and expand, it adapts to your individual needs.

#### CLEVER FEATURES.

The FRAME\_S smart system is the first of its kind to use the overhead space for storage. The overhead box offers additional shelf space connected conveniently to the workstation while also extending the visual partition. It can also be combined with an integrated lighting system, which can illuminate either individual bays or the whole area.

#### MODULAR AND VERSATILE.

FRAME\_S is a system of free-standing modules that can be set up sideby-side or parallel to each others. Bene's range of tables in a choice of 4 widths fit perfectly between the frames and overhead cupboards, and there is room for a electric height-adjustable desks too.

### FOCUSSING ON THE ESSENTIALS.

allow undisturbed and focussed work. Fabric panelled partition ele-

cabinet, shown here with a fitted white board, offers plenty of storage space in addition to the overhead box. Together they create a comfortable alcove perfect for focussed