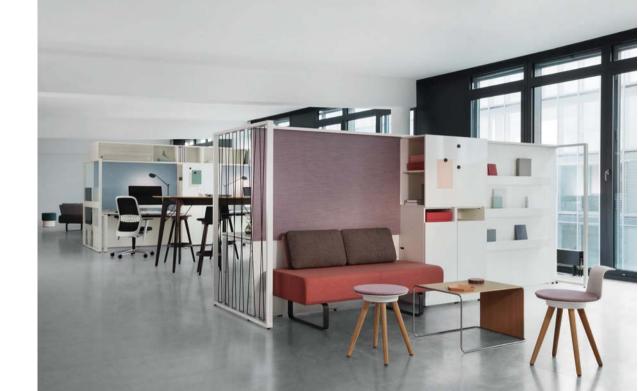

## SPOTLIGHT ON YOUR WORKPLACE.

Additional furniture elements, such as standing height tables or comfortable lounge sofas, positioned adjacent to individual work stations help to create settings that are conducive to open communication and collaboration with in the team.