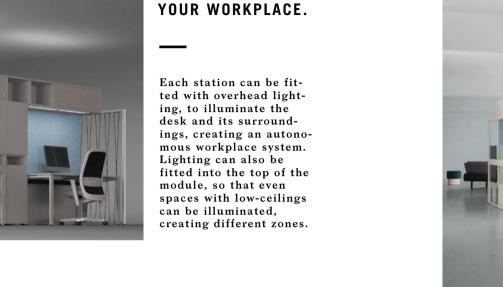

#### CLEVER FEATURES.

The FRAME\_S smart system is the first of its kind to use the overhead space for storage. The overhead box offers additional shelf space connected conveniently to the workstation while also extending the visual partition. It can also be combined with an integrated lighting system, which can illuminate either individual bays or the whole area.

## SPOTLIGHT ON YOUR WORKPLACE.

Additional furniture elements, such as standing height tables or comfortable lounge sofas, positioned adjacent to individual work stations help to create settings that are conducive to open communication and collaboration with in the team.