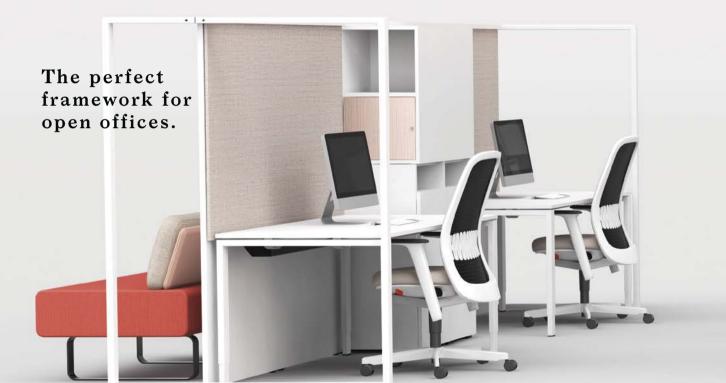

DESIGN: Christian Horner

The perfect framework for open offices.

# FRAME\_S.

CREATING SPACE WITH EASE.

FRAME S combines storage and partition elements in a multifunctional workplace system that is ideal for open offices. The system makes it easier to create individual work areas for teams or divisions and offers a high degree of privacy and personal organisation. The FRAME\_S module is available in different sizes and includes a partition wall, a tall cabinet and side frame. Easy to combine and expand, it adapts to your individual needs.

#### CLEVER FEATURES.

The FRAME\_S smart system is the first of its kind to use the overhead space for storage. The overhead box offers additional shelf space connected conveniently to the workstation while also extending the visual partition. It can also be combined with an integrated lighting system, which can illuminate either individual bays or the whole area.