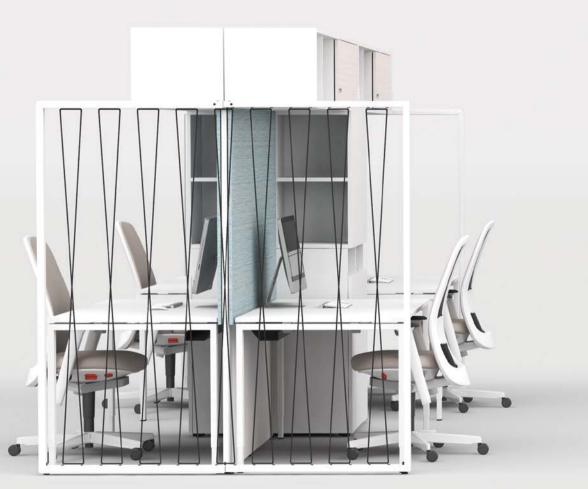

### FOCUSSING ON THE ESSENTIALS.

allow undisturbed and focussed work. Fabric panelled partition ele-

cabinet, shown here with a fitted white board, offers plenty of storage space in addition to the overhead box. Together they create a comfortable alcove perfect for focussed

# Wall-facing workstations ments help reduce sound levels and provide space for personal touches like notes, photos and invita-