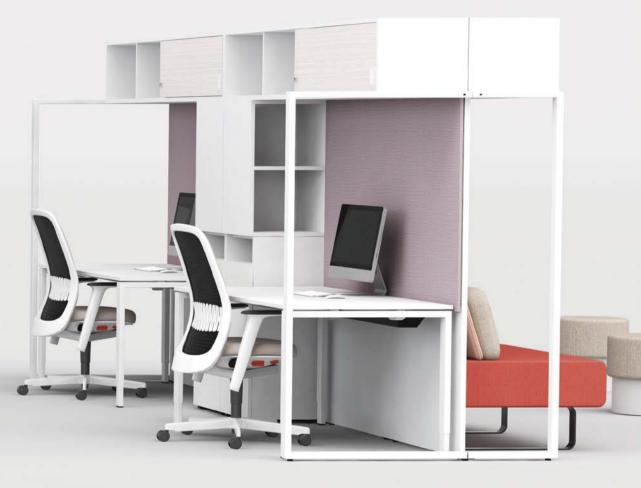

# FRAME\_S.

CREATING SPACE WITH EASE.

FRAME S combines storage and partition elements in a multifunctional workplace system that is ideal for open offices. The system makes it easier to create individual work areas for teams or divisions and offers a high degree of privacy and personal organisation. The FRAME\_S module is available in different sizes and includes a partition wall, a tall cabinet and side frame. Easy to combine and expand, it adapts to your individual needs.

#### CLEVER FEATURES.

The FRAME\_S smart system is the first of its kind to use the overhead space for storage. The overhead box offers additional shelf space connected conveniently to the workstation while also extending the visual partition. It can also be combined with an integrated lighting system, which can illuminate either individual bays or the whole area.

#### MODULAR AND VERSATILE.

FRAME\_S is a system of free-standing modules that can be set up sideby-side or parallel to each others. Bene's range of tables in a choice of 4 widths fit perfectly between the frames and overhead cupboards, and there is room for a electric height-adjustable desks too.

# Wall-facing workstations ments help reduce sound levels and provide space for personal touches like notes, photos and invita-

### FOCUSSING ON THE ESSENTIALS.

allow undisturbed and focussed work. Fabric panelled partition ele-

cabinet, shown here with a fitted white board, offers plenty of storage space in addition to the overhead box. Together they create a comfortable alcove perfect for focussed

## SPOTLIGHT ON YOUR WORKPLACE.

Additional furniture elements, such as standing height tables or comfortable lounge sofas, positioned adjacent to individual work stations help to create settings that are conducive to open communication and collaboration with in the team.